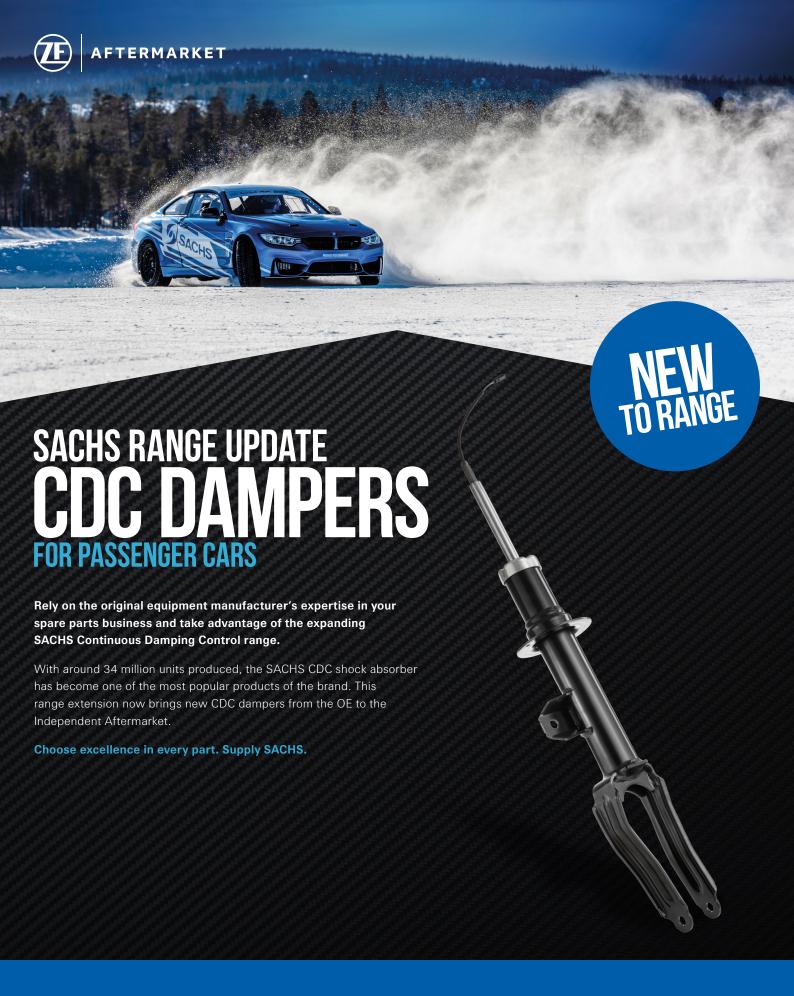

# **NEW TO RANGE**

With an extensive number of new parts, ZF Aftermarket now offers many new SACHS Continuous Damping Control units from OE into the Aftermarket and we're continually adding more.

| SACHS catalog number | Manufacturer | Model                           | Year of manufacture | Axle        |
|----------------------|--------------|---------------------------------|---------------------|-------------|
| 319 054              | Audi         | A6 (4G2, 4GC, C7)               | 2010-2018           | Rear        |
| 319 069              | Audi         | A6 Allroad (4GH, 4GJ, C7)       | 2012-2018           | Rear        |
| 319 035              | BMW          | 5 (F10)                         | 2009-2017           | Rear left   |
| 319 036              | BMW          | 5 (F10